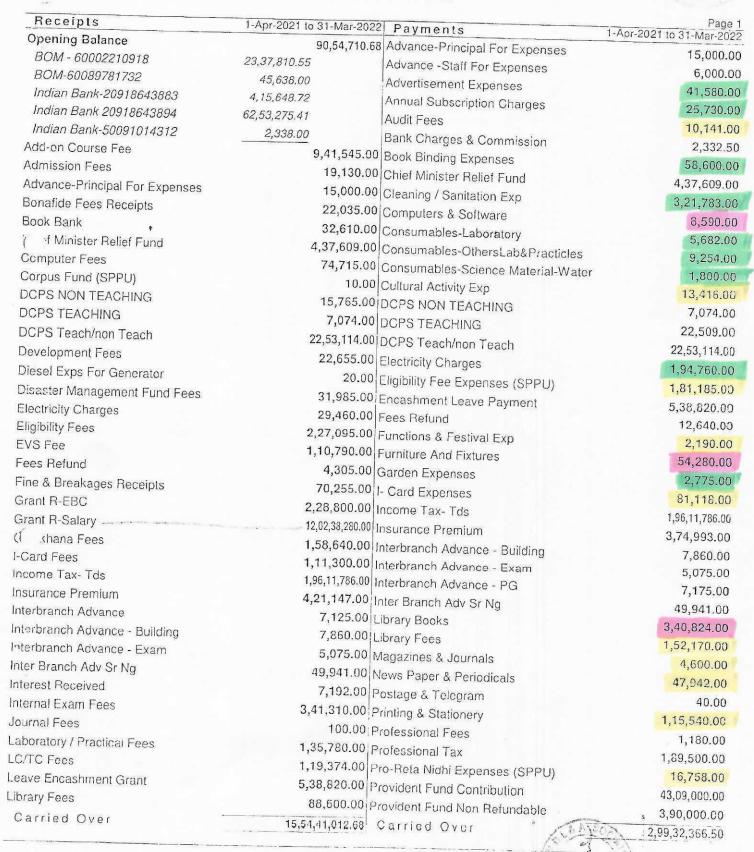

| Total                     | 1,06,31,346.20                      |

PRINCIPAL

Annasaheb Magar Mahavidyalaya, Mahadapsar, Pune-411028.

Prepared on the basis of Information Provided to Us

k --- 18 1918

#### Annasaheb Magar College, Hadapsar- SR Grant

#### Receipts and Payments

1-Apr-2021 to 31-Mar-2022



continued ...

| Annasaheb M | agar College